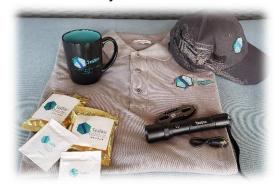

Raffle prizes include a Visa gift card and Tealinc Swag Bag filled with Tealinc merchandise to include coffee, tea, mug, flashlight, multi-tool, hat, shirt and/or safety vest.

One winner will receive: \$250 Visa Gift Card
& Tealinc Swag Bag

• **Two winners will receive**: \$100 Visa Gift Card & Tealinc Swag Bag

• **Five winners will receive**: \$50 Visa Gift Card & Tealinc Swag Bag

• **Ten winners will receive**: \$25 Visa Gift Card and Tealinc Swag Bag