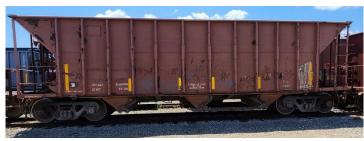

## Secure Your Railcars Today!

| Reference Number             | H8111056                     |
|------------------------------|------------------------------|
| Car Type                     | Open Top Hoppers             |
| Gate Configuration           | Manual Discharge             |
| Cube                         | 2700 Cube                    |
| <b>Body Material</b>         | Steel                        |
| AAR Car Type Code            | H350                         |
| Mech. Designation            | HT                           |
| Built Date / Builder         | 1/1/1974                     |
| Interchange Thru             | 1/1/2024                     |
| Plate Clearance              | С                            |
| Outside Length               | 43' 10"                      |
| Outside Extreme Height       | 12' 06"                      |
| <b>Outside Extreme Width</b> | 10' 08"                      |
| Truck Centers                | 31' 03"                      |
| Approx. Tare Weight          | 56,400 lbs. to 59,400 lbs.   |
| Approx. Load Limit           | 203,600 lbs. to 206,600 lbs. |
| <b>Gross Weight on Rail</b>  | 263,000 lbs.                 |
| <b>Last Commodity</b>        | Aggregate                    |
| Compartments                 | 1                            |
| Slope Sheets                 |                              |
| Outlets                      | 3                            |
| Gates                        |                              |
| Couplers                     |                              |