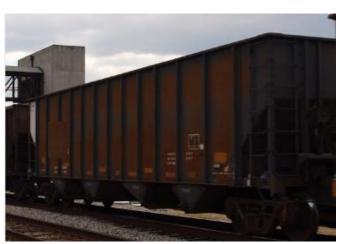

## **OPEN TOP HOPPERS**

## Lease. Buy. Sell. Trade. Manage. Strategize.

Open top hopper railcars will transform your bulk materials shipping experience. Designed for efficient bulk rail transportation, these open top hopper railcars allow for quick and easy top loading and efficient bottom unloading.

| Secure | Your | Railcars | Today! |
|--------|------|----------|--------|
|--------|------|----------|--------|

| Reference Number       | H01101245        |  |
|------------------------|------------------|--|
| Car Type               | Open Top Hoppers |  |
| Gate Configuration     | Manual Discharge |  |
| Cube                   | 4000 Cube        |  |
| <b>Body Material</b>   | Steel            |  |
| ETC                    | H351             |  |
| Mech. Designation      | HT               |  |
| Built Date / Builder   | 1996             |  |
| Interchange Thru       | 2046             |  |
| Plate Clearance        | B / C            |  |
| Outside Length         | 53' 01"          |  |
| Outside Extreme Height | 12' 07"          |  |
| Outside Extreme Width  | 10' 08"          |  |
| Truck Centers          | 40' 06"          |  |
| Approx. Tare Weight    | 63,850 lbs.      |  |
| Approx. Load Limit     | 221,500 lbs.     |  |
| Gross Weight on Rail   | 286,000 lbs.     |  |
| Slope Sheets           | 30 Degrees       |  |
| Outlets                | 8                |  |
| Couplers               | Rotary           |  |